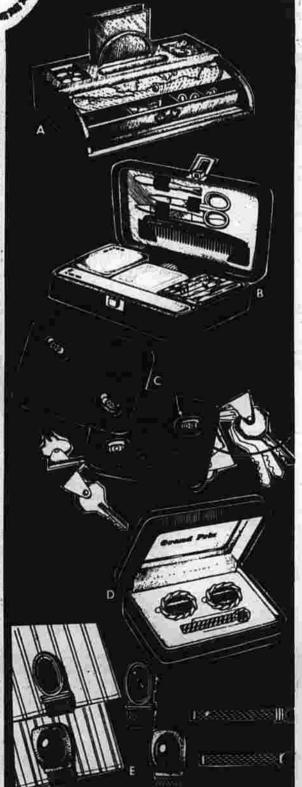

## norman miller has Christmas gifts for the man who is everything . . . like these new ideas from

A. Roll-Top Valet — reproduction antique map rolls back to reveal multi-compartment valet. Fruitwood finish. B. Tourister Case — sleek, slim travel case completely fitted with eight essential grooming accessories. Black

C. Push-Button Key Case in black or brown leather. Four color coded buttons flip out the key he wants automatic-ally. Swank calls it "Key-jector." \$ 4.50

Tiger Eye Jewelry – the Grand Prix collection features
the most mesculine of stones elegantly set. Wrap-ground
cuff links with tie clip or tie tec.
 \$12.50-20,00 set

E. Wrap-around Cuff Link Sets in sunlit Carribean colors-sparkling red, blue, green, gold or sunset. Variety of shapes and settings — cuff links with tie clip or tie tec.

norman miller

**MANCHESTER** 

BERLIN WEBSTER SQUARE