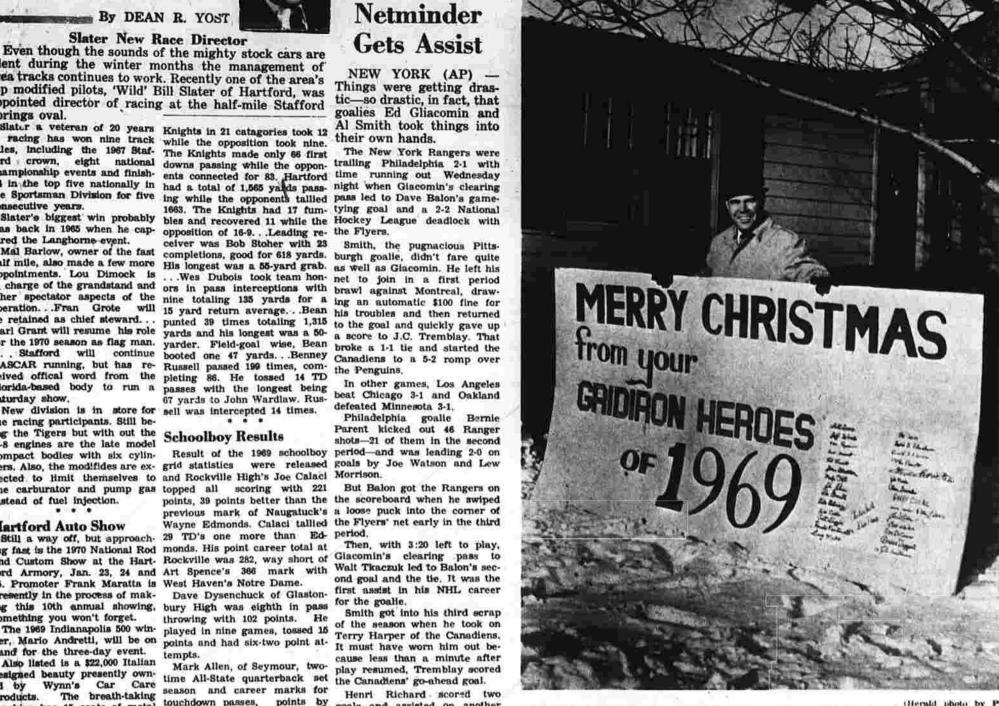

(See Page Nine)

Wage Offer Rejected By Rail Union

WASHINGTON (AP) - The renewed threat of a nationwide railroad shutdown after New Year's poses a post-holiday hangover for the Nixon administration following union members' rejection of the biggest

wage proposal in their history "I'm naturally disappointed," Secretary of Labor George P. Shuitz said Wednesday, He had directed government efforts to reach the tentative settlement after three days of gruelling, marathon bargaining two weeks

"The agreement was shot down by a vote of close to 2-1," said Vice President J. W. O'Brien of the AFL-CIO Sheet Metal Workers with 8,000 members involved.

Members of three other AFL-CIO shoperaft unions in the dispute-Machinists, Electricians and Boilermakers-narrowly approved the proposal, but the unions had agreed none would accept unless all did. Thus, about 5,000 Sheet Metal Workers ment involving a total of 48,000 trict.

"They turned down a hell of a

Newark, N. J. Mayor Hugh J. Addonizio leaves the Federal Building followed

by his attorney Bernard Hellring. The mayor and 14 other persons were indicted by a federal grand jury Wednesday on charges involving income tax